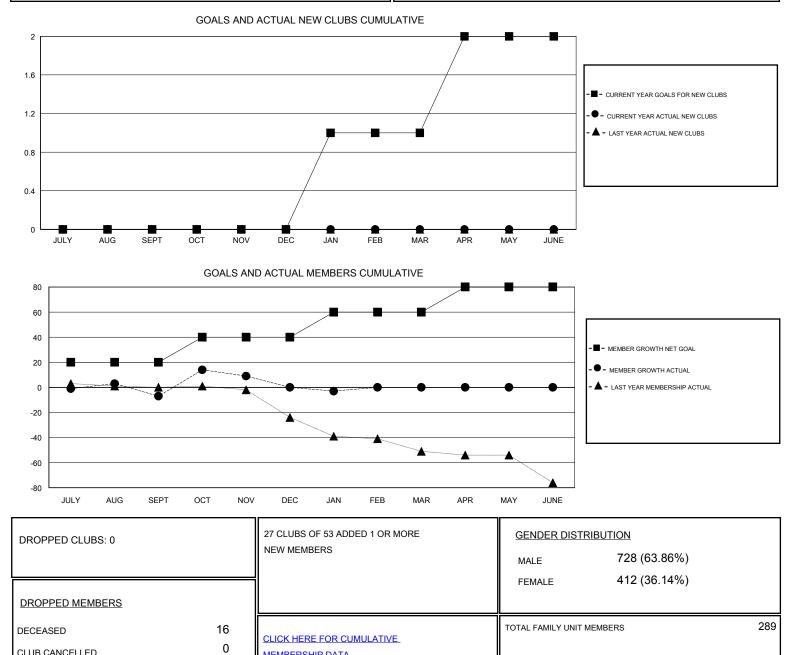

## District 18 I

Results as of: 1/31/2020

| GMT:                  |               |           |               |                       |                           |                         | GMT CA                                             |
|-----------------------|---------------|-----------|---------------|-----------------------|---------------------------|-------------------------|----------------------------------------------------|
| Clubs                 |               |           |               | Members               |                           |                         |                                                    |
| RESULTS FOR 2019-2020 |               |           |               | RESULTS FOR 2019-2020 |                           |                         |                                                    |
| QUARTER               | NEW CLUB GOAL | NEW CLUBS | DROPPED CLUBS | QUARTER               | MEMBER GROWTH NET<br>GOAL | MEMBER GROWTH<br>ACTUAL | DROPPED<br>MEMBERS ACTUAL<br>(including transfers) |
| JULY/AUG/SEPT         | 0             | 0         | 0             | JULY/AUG/SEPT         | 20                        | 19                      | 22                                                 |
| OCT/NOV/DEC           | 0             | 0         | 0             | OCT/NOV/DEC           | 20                        | 38                      | 30                                                 |
| JAN/FEB/MAR           | 1             | 0         | 0             | JAN/FEB/MAR           | 20                        | 22                      | 22                                                 |
| APR/MAY/JUNE          | 1             | 0         | 0             | APR/MAY/JUNE          | 20                        | 0                       | 0                                                  |